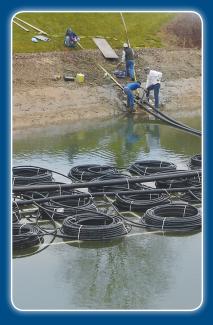

## SUBMITTAL Horizontally Bored Heat Exchanger

Minnesota Veterans Home - Bemidji 920 Anne St. NW Bemidji, MN 56601

Submittal Name

Horizontally Bored Heat Exchanger

| Submittal No:<br>Product Submitted:               | CC2141-059<br>Horizontally Bored Heat Exchanger                                                                                                      | General Contractor Review Stamp |
|---------------------------------------------------|------------------------------------------------------------------------------------------------------------------------------------------------------|---------------------------------|
| Spec Section:<br>Spec Description:                | 23 2114<br>Horizontally Bored Heat Exchanger                                                                                                         |                                 |
| Supplier:                                         |                                                                                                                                                      |                                 |
| Phone:<br>Fax:<br>Website:<br>Contact:            |                                                                                                                                                      |                                 |
| Architect:                                        | Wold Architects and Engineers<br>332 Minnesota Street, Suite W2000<br>SAINT PAUL, MN 55102<br>(651) 227-7773                                         |                                 |
| Fax:<br>Website:<br>Contact:                      | (651) 223-5646                                                                                                                                       | Architect Review Stamp          |
| Engineer:                                         |                                                                                                                                                      |                                 |
| Phone:<br>Fax:<br>Website:<br>Contact:            |                                                                                                                                                      |                                 |
| General Contractor:<br>Phone:<br>Fax:<br>Website: | Adolfson and Peterson Construction<br>5500 Wayzata Blvd, Suite 600<br>Minneapolis, MN 55416<br>(952) 544-1561                                        |                                 |
| Contact:                                          | Ben Bowman                                                                                                                                           | Engineer Review Stamp           |
| Subcontractor:                                    |                                                                                                                                                      |                                 |
| Phone:<br>Fax:<br>Website:                        |                                                                                                                                                      |                                 |
| I hereby certify that the                         | tification of Compliance<br>product data contained in this submittal package<br>compliance with the intent of the Contract<br>nated with the project |                                 |
| By: Jaime Quello Date:                            | 05/04/2022                                                                                                                                           |                                 |