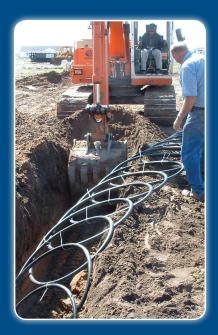

## SUBMITTAL Horizontally Bored Heat Exchanger

Minnesota Veterans Home - Bemidji 920 Anne St. NW Bemidji, MN 56601

Submittal Name

Horizontally Bored Heat Exchanger

| Submittal No:<br>Product Submitted:               | CC2141-059<br>Horizontally Bored Heat Exchanger                                                                                                      | General Contractor Review Stamp |
|---------------------------------------------------|------------------------------------------------------------------------------------------------------------------------------------------------------|---------------------------------|
| Spec Section:<br>Spec Description:                | 23 2114<br>Horizontally Bored Heat Exchanger                                                                                                         |                                 |
| Supplier:                                         |                                                                                                                                                      |                                 |
| Phone:<br>Fax:<br>Website:<br>Contact:            |                                                                                                                                                      |                                 |
| Architect:                                        | Wold Architects and Engineers<br>332 Minnesota Street, Suite W2000<br>SAINT PAUL, MN 55102<br>(651) 227-7773                                         |                                 |
| Fax:<br>Website:<br>Contact:                      | (651) 223-5646                                                                                                                                       | Architect Review Stamp          |
| Engineer:                                         |                                                                                                                                                      |                                 |
| Phone:<br>Fax:<br>Website:<br>Contact:            |                                                                                                                                                      |                                 |
| General Contractor:<br>Phone:<br>Fax:<br>Website: | Adolfson and Peterson Construction<br>5500 Wayzata Blvd, Suite 600<br>Minneapolis, MN 55416<br>(952) 544-1561                                        |                                 |
| Contact:                                          | Ben Bowman                                                                                                                                           | Engineer Review Stamp           |
| Subcontractor:                                    |                                                                                                                                                      |                                 |
| Phone:<br>Fax:<br>Website:                        |                                                                                                                                                      |                                 |
| I hereby certify that the                         | tification of Compliance<br>product data contained in this submittal package<br>compliance with the intent of the Contract<br>nated with the project |                                 |
| By: Jaime Quello Date:                            | 05/04/2022                                                                                                                                           |                                 |