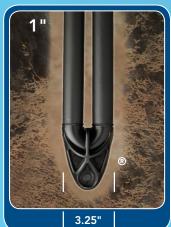

### HDPE 4710—ASTM D3035

- Flexible polyethylene pipe
- Produced from only the finest virgin material
- Backed by a 50-YEAR WARRANTY
- All diameters are IPS, OD controlled and compatible with heat fusion.
- Chlorine resistance: CC3 per ASTM F2263