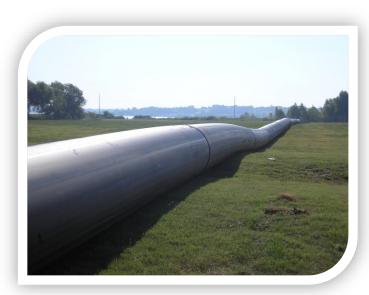

### HDPE 4710—ASTM D3035

- Flexible polyethylene pipe
- Produced from only the finest virgin material
- Backed by a 50-YEAR WARRANTY
- All diameters are IPS, OD controlled and compatible with heat fusion.
- Chlorine resistance: CC3 per ASTM F2263