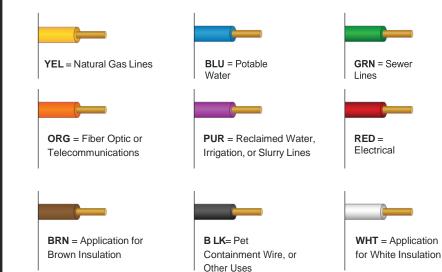

copper-clad steel (CCS) tracer wire is installed on all nonmetallic and metallic underground utilities and wires to enable infrastructure location. CCS tracer wire is ideal for trenching, open cut, and plowing applications when there are no above-ground buildings, roadways, or other obstructions.

#### PRODUCT DESCRIPTION

#12 AWG (0.0808" diameter), fully annealed high carbon steel with an extra high-strength solid copper-clad steel conductor. Insulated with a high-density polyethylene (HDPE) insulation rated for direct burial use at 600 or 1000 volts.

#### **COLOR OPTIONS**

Our tracer wire is manufactured in a range of colors, in conformance with the American Public Works Administration Uniform Color Code. Non-standard colors based on unique customer requirements are also available.







#### **PART# AND TERMS**

#### HDPE\*\*0012011-EHS-\*-\*\*\*

- ✓ 12 AWG-Solid CCS Tracer Wire
- ✓ 45 Mil HMWPE 600 Volt
- ✓ 60 Mil HMWPE 1000 Volt
- ✓ Direct Burial

#### \*\* INSULATION THICKNESS \* INSULATION COLOR

YEL=Yellow, BLU=Blue, GRN=Green, ORG=Orange, PUR=Purple, RED=Red, BRN=Brown, BLK=Black, WHT=White

\*\*\* SPOOL SIZE IN FEET

#### SPOOL LABEL

Wound wire on a compact spool made of plastic or wood.

#### CONDUCTOR

Kris-Tech Wire copper-clad steel wire is composed of a steel core with a uniform and continuous copper cladding completely bonded to the steel throughout. Wire conforms to ASTM B1010

#### SURFACE CONDITION

Wire surface shall be defectfree, including flakes, pits, voids, and grooves. Wire surface shall be smooth, with no excessive copper dust and residual