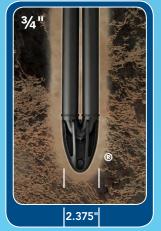

### HDPE 4710—ASTM D3035

- Flexible polyethylene pipe
- Produced from only the finest virgin material
- Backed by a 50-YEAR WARRANTY
- All diameters are IPS, OD controlled and compatible with heat fusion.
- Chlorine resistance: CC3 per ASTM F2263