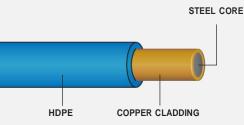

### HDPE 4710—ASTM D3035

- Flexible polyethylene pipe
- Produced from only the finest virgin material
- Backed by a 50-YEAR WARRANTY
- All diameters are IPS, OD controlled and compatible with heat fusion.
- Chlorine resistance: CC3 per ASTM F2263