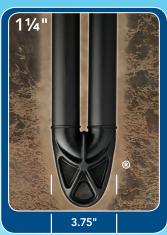

### HDPE 4710—ASTM D3035

- Flexible polyethylene pipe
- Produced from only the finest virgin material
- Backed by a 50-YEAR WARRANTY
- All diameters are IPS, OD controlled and compatible with heat fusion.
- Chlorine resistance: CC3 per ASTM F2263